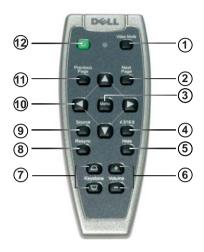

## **Using the Remote Control**

| 1 | Video Mode          | Press once to show the current display mode. Press the button again to toggle between PC, Movie, sRGB, or User mode.                                              |  |  |
|---|---------------------|-------------------------------------------------------------------------------------------------------------------------------------------------------------------|--|--|
| 2 | Next Page           | Press to move to the next page.                                                                                                                                   |  |  |
|   |                     | <b>NOTE:</b> The USB cable must be connected to use this function.                                                                                                |  |  |
| 3 | Menu                | Press to activate the on-screen display (OSD).<br>Use the directional keys and the Menu button to<br>navigate through the OSD.                                    |  |  |
| 4 | 4:3/16:9            | Press to switch the aspect ratio: 1:1, 16:9, 4:3.                                                                                                                 |  |  |
| 5 | Hide button         | Press to hide the image, press again to display the image.                                                                                                        |  |  |
| 6 | Volume +/-          | Press to increase (+) or decrease (-) the volume or toggle through the OSD tabs.                                                                                  |  |  |
| 7 | Keystone adjustment | If your image is not perpendicular to the screen, then it does not appear square. Press to adjust image distortion caused by tilting the projector (±16 degrees). |  |  |

| 8  | Resync           | Press to synchronize the projector to the input source. <b>Resync</b> does not operate if the OSD is displayed.                                              |
|----|------------------|--------------------------------------------------------------------------------------------------------------------------------------------------------------|
| 9  | Source           | Press to toggle through Analog RGB, Composite,<br>Component-i, S-video, and Analog YPbPr sources<br>when multiple sources are connected to the<br>projector. |
| 10 | Directional keys | Use the ▲ or ▼ button to select OSD items, use the ◀ or ▶ button to make adjustments.                                                                        |
| 11 | Previous Page    | Press to go to the previous page.                                                                                                                            |
|    |                  | <b>NOTE:</b> The USB cable must be connected to use this function.                                                                                           |
| 12 | Power            | Turn the projector on and off. For more information, see "Turning Your Projector On" on page 11 and "Turning Your Projector Off" on page 11.                 |