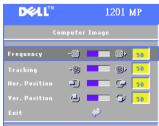

#### Computer Image Menu

NOTE: This menu is only available when a computer is connected.

**FREQUENCY**—Change the display data clock frequency to match the frequency of your computer graphics card. If you see a vertical flickering bar, use Frequency control to minimize the bars. This is a coarse adjustment.

**TRACKING**—Synchronize the phase of the display signal with the graphics card. If you experience an unstable or flickering image, use **Tracking** to correct it. This is a fine adjustment.

**NOTE:** Adjust **Frequency** first and then **Tracking**.

**HOR. POSITION**—Press the (→) button on the control panel or the ◀ button on the remote control to adjust the horizontal position of the image to the left and press the (+) button on the control panel or the button on the remote control to adjust the horizontal position of the image to the right.

**VER. POSITION**—Press the (→) button on the control panel or the ◀ button on the remote control to adjust the vertical position of the image downward and press the (→) button on the control panel or the ▶ button on the remote control to adjust the vertical position of the image upward.