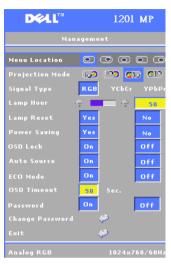

#### Management Menu

**MENU LOCATION**—Select the location of the OSD on the screen.

**PROJECTION MODE**—Select how the image appears:

- Front Projection-Desktop (the default).
- 2 Rear Projection-Desktop The projector reverses the image so you can project from behind a translucent screen.
- Projection-Ceiling Mount The projector turns the image upside down for ceilingmounted projection.
- Rear Projection-Ceiling Mount The projector reverses and turns the image upside down. You can project from behind a translucent screen with a ceiling-mounted projection.

**Signal Type**—Manually select the signal type (RGB, YCbCr, or YPbPr).

**LAMP HOUR**—Displays the operating hours since the last timer reset.

**LAMP RESET**—After you install a new lamp, select **Yes** to reset the lamp timer.

**POWER SAVING**—Select **Yes** to set the power saving delay period. The delay period is the amount of time you want the projector to wait without signal input. After that set time, the projector enters power saving mode and turns off the lamp. The projector turns back on when it detects an input signal or you press the **Power** button. After two hours, the projector turns off and you need to press the **Power** button to turn the projector on.

**OSD Lock**—Select On to enable the OSD Lock for hiding the OSD menu. To display OSD menu, press the 
button on the control panel or the Menu button on the remote control for 15 seconds.

**AUTO SOURCE**—Select On (the default) to auto detect the available input signals. When the projector is on and you press **Source**, it automatically finds the next available input signal. Select **Off** to lock the current input signal. When **Off** is selected and you press **Source**, you select which input signal you want to use.

**ECO MODE**—Select On to use the projector at a lower power level (150 Watts), which may provide longer lamp life, quieter operating, and dimmer luminance output on the screen. Select Off to operate at normal power level (200 Watts).

**OSD TIMEOUT**—Use this function to set the duration OSD menu stay active (at idle state).

**PASSWORD**—Select On to enable you to impose a variety of access restrictions to protect your privacy and stop others from tampering with your projector.