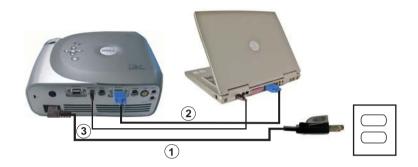

## **Connecting to a Computer**

| 1 | Power cord       |
|---|------------------|
| 2 | VGA to VGA cable |
| 3 | USB to USB cable |

**NOTE**: The USB cable must be connected if you want to use the Next Page and Previous Page features on the remote control.