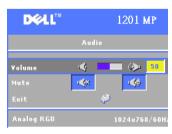

#### Audio Menu

**VOLUME**—Press the ( ) button on the control panel or the - button on the remote control to decrease the volume and press the (+) button on the control panel or the + button on the remote control to increase the volume.

**MUTE**—Allows to mute the volume.