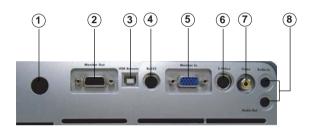

# **Connecting Your Projector**

| 1 | IR receiver                    |
|---|--------------------------------|
| 2 | VGA out (monitor loop-through) |
| 3 | USB connector                  |
| 4 | RS232 connector                |
| 5 | VGA in (D-sub) connector       |
| 6 | S-video connector              |
| 7 | Composite video connector      |
| 8 | Audio input connector          |