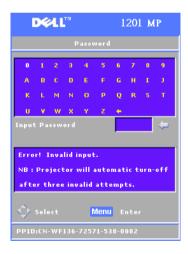

## **Password Security**

Protect your projector and restrict access to it with the Password Security feature. This security utility enables you to impose a variety of access restrictions to protect your privacy and stop others from tampering with your projector. This means that the projector cannot be used if it is taken without authorization, and thus serves as a theft-prevention feature.

When Password Protect is enabled (On), a Password Protect screen requesting you to enter a password will be displayed when the power plug is inserted into the electrical outlet and the power for the projector is first turned on.

By default, this function is disabled. You can enable this feature using the Password menu. Refer to section in this manual titled "Management Menu-Password" for further details. This password security feature is activated the next time you turn on the projector.

If you enable this feature, you have to enter the projector's password after you turn on the projector:

- 1 First time password input request:
  - a Use the directional keys to enter the password.
  - **b** Press the Menu button to confirm.
  - c If the password verification is successful, you can resume with accessing the projector's functions and its utilities. You are allowed three attempts to enter the correct password. After the three invalid attempts, the projector automatically turns off.

NOTE: If you forget your password, contact Dell. For more information see, "Contacting Dell".