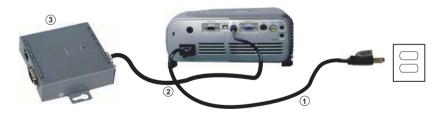

## **Connecting to a Wired RS232 Remote Control**

**NOTE:** The RS232 cable is not provided by Dell. Consult a professional installer for the cable and RS232 remote control software.

#### **Connecting to a Computer**

| 1 | Power cord  |
|---|-------------|
| 2 | RS232 cable |

## **Connecting to a Commercial RS232 Control Box**

| 1 | Power cord                   |
|---|------------------------------|
| 2 | RS232 cable                  |
| 3 | Commercial RS232 control box |