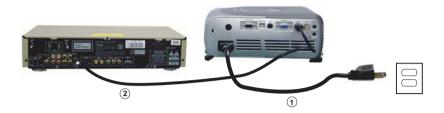

## Connecting a DVD Player, Set Top Box, VCR, or TV

## **Connecting With a Component Cable**

| 1 | Power cord                    |
|---|-------------------------------|
| 2 | D-sub to HDTV/Component cable |