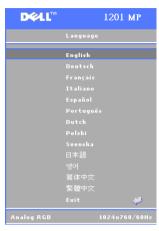

#### Language Menu

Press the  $\odot$  or  $\odot$  button on the control panel or the  $\triangle$  or  $\blacktriangledown$  button on the remote control to select the preferred language for the OSD.

Press the 
on the control panel or the Menu button on the remote control to confirm the language selection.