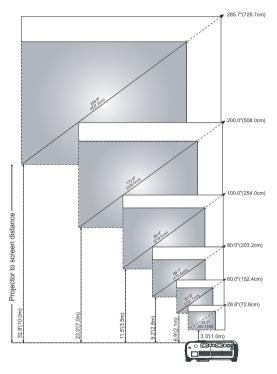

# **Adjusting Projection Image Size**

| Screen                                  | Max.                    | 28.6" (72.6cm) | 60.0"(152.4cm) | 80.0"(203.2cm)  | 100.0"(254.0cm) | 200.0"(508.0cm) | 285.7"(725.7cm) |
|-----------------------------------------|-------------------------|----------------|----------------|-----------------|-----------------|-----------------|-----------------|
| (Diagonal)                              | Min.                    | 24.7"(62.7cm)  | 51.9"(131.7cm) | 69.1"(175.6cm)  | 86.4"(219.5cm)  | 172.8"(439.0cm) | 246.9"(627.2cm) |
| Screen                                  | Max.                    | 22.9"x17.1"    | 48.0"x36.0"    | 64.0"x48.0"     | 80.0"x60.0"     | 160.0"x120.0"   | 228.6"x171.4"   |
| size                                    | size (W <sub>x</sub> H) | 58.1cmx43.5cm  | 121.9cmx91.4cm | 162.6cmx121.9cm | 203.2cmx152.4cm | 406.4cmx304.8cm | 580.6cmx435.4cm |
|                                         | Min.                    | 19.8"x14.8"    | 41.5"x31.1"    | 55.3"x41.5"     | 69.1"x51.9"     | 138.3"x103.7"   | 197.5"x148.1"   |
|                                         | (WxH)                   | 50.2cmx37.6cm  | 105.4cmx79.0cm | 140.5cmx105.4cm | 175.6cmx131.7cm | 351.2cmx263.4cm | 501.7cmx376.3cm |
| Distance                                |                         | 3.3ft(1.0m)    | 6.9ft(2.1m)    | 9.2ft(2.8m)     | 11.5ft(3.5m)    | 23ft(7.0m)      | 32.8ft(10.0m)   |
| *This graph is for user reference only. |                         |                |                |                 |                 |                 |                 |