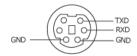

D) External 9.9 x 3.96 x 8.4  $\pm$  0.04 inches

 $(251 \times 101 \times 213 \pm 1 \text{mm})$ 

Environmental Operating temperature: 5°C–35°C

 $(41^{\circ}F-95^{\circ}F)$ 

Humidity: 80% maximum

Storage temperature: -20°C to 60°C

 $(-4^{\circ}F \text{ to } 140^{\circ}F)$ 

Humidity: 80% maximum

Regulatory FCC, CE, VCCI, UL, cUL,

Nemko-GS, ICES-003, MIC, C-Tick, GOST, CCC, Safety Mark, NOM,

SABS, PSE-Circle, EK

I/O Connectors Power: AC power input socket

Computer input: one D-sub for analog/component, HDTV input

signals

Computer output: one 15-pin D-sub

Video input: one composite video RCA

and one S-video

USB input: one USB connector

Audio input: one phone jack (diameter

3.5mm)

One mini-DIN RS232 for wired remote

projector control from PC

#### **RS232 Pin Assignment**



#### **RS232 Protocol**

Communication Settings

| Connection settings | Value |
|---------------------|-------|
| Baud Rate:          | 19200 |
| Data Bits:          | 8     |
| Parity              | None  |
| Stop Bits           | 1     |

- Control command Syntax (From PC to Projector) [H][AC][SoP][CRC][ID][SoM][COMMAND]
- Example: power on the projector Enter the following code: 0xBE 0xEF 0x10 0x05 0x00 0xC6 0xFF 0x11 0x11 0x01 0x00 0x01
- **NOTE:** Send least significant bytes first.

## Control Commands List

| Control          | Address |                   | CRC16 for            | MsG ID |        |        | Command Description |
|------------------|---------|-------------------|----------------------|--------|--------|--------|---------------------|
| Commands<br>List | (BYTE)  |