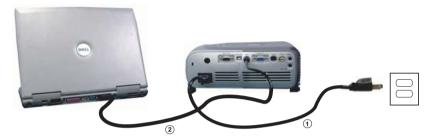

## **Connecting to a Computer**

| 1 | Power cord       |
|---|------------------|
| 2 | VGA to VGA cable |
| 3 | USB to USB cable |

**NOTE**: The USB cable must be connected if you want to use the Next Page and Previous Page features on the remote control.