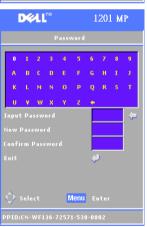

**NOTE:** To disable the Password setting, you must enter the correct password. If the password verification is successful, the Password can be set to Off.

**CHANGE PASSWORD**—Use this function to modify the password to your preference.

- **a** Enter your current password with the directional keys.
- **b** Set your new password.
- **c** Verify your new password.
- **d** Press the Menu button to confirm.

**NOTE:** The current Password can only be reset if the Password setting is set to Off.