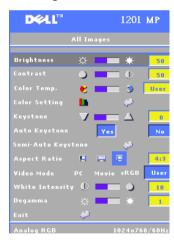

#### All Images Menu

**Brightness**—Use the (-) or (+) button on the control panel or the ◀ or ▶ button on the remote control to adjust the brightness of the image.

**CONTRAST**—Use the (-) or (+) button on the control panel or the ◀ or ▶ button on the remote control to adjust the degree of difference between the brightest and darkest parts of the picture. Adjusting the contrast changes the amount of black and white in the image.

**COLOR TEMP**—Adjust the color temperature. The screen appears bluer at higher temperatures. The screen appears redder at lower temperatures.

User mode activates the values in the color setting menu.

**COLOR SETTING**—Manually adjust red, green, and blue color.

**KEYSTONE**—Adjust the image distortion caused by tilting the projector ( $\pm 16$ degrees).

**AUTO KEYSTONE**—Select Yes to enable the auto correction for vertical image distortion caused by tilting the projector. To manually adjust the keystone, press the 

button on the control panel or the Menu button on the remote control.

**SEMI-AUTO KEYSTONE**—Press the 

button on the control panel or the Menu button on the remote control to activate the Semi-Auto Keystone correction for image distortion.

**ASPECT RATIO**—Select an aspect ratio to adjust how the image appears.

- 1:1 The input source displays without scaling.
  - Use 1:1 aspect ratio if you are using one of the following:
  - VGA cable and the computer has a resolution less than XGA (1024 x 768)
  - Component cable (576p/480i/480p)
  - S-Video cable
  - Composite cable
- 16:9 The input source scales to fit the width of the screen.
- 4:3 The input source scales to fit the screen.

Use 16:9 or 4:3 if you are using one of the following:

- Computer resolution greater than XGA
- Component cable (1080i or 720p)

**VIDEO MODE**—Select a mode to optimize the display image based on how the projector is being used: Movie, PC, sRGB (provides more accurate color representation), and User (set your preferred settings). If you adjust the settings for White Intensity or Degamma, the projector automatically switches to User.

**WHITE INTENSITY**—Select 0 to maximize the color reproduction and 10 to maximize the brightness.

**DEGAMMA**—Adjust between 1 and 6 to change the color performance of the display. The default setting is 0.