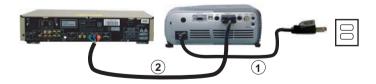

## **Connecting With a Component Cable**

| 1 | Power cord                    |
|---|-------------------------------|
| 2 | D-sub to HDTV/Component cable |