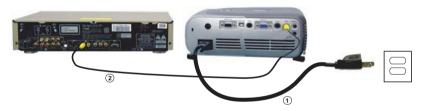

## **Connecting With an S-Video Cable**

| 1 | Power cord    |
|---|---------------|
| 2 | S-video cable |

## **Connecting With a Composite Cable**

| 1 | Power cord            |
|---|-----------------------|
| 2 | Composite video cable |