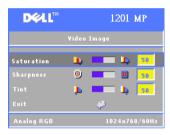

#### Video Image Menu

**NOTE:** This menu is only available when an S-video or composite video source is connected.

**SATURATION**—Press the (-) button on the control panel or the ◀ button on the remote control to decrease the amount of color in the image and press the (+) button on the control panel or the ▶ button on the remote control to increase the amount of color in the image.

**SHARPNESS**—Press the — button on the control panel or the ◀ button on the remote control to decrease the sharpness and press the (+) button on

the control panel or the button on the remote control to increase the sharpness.

**TINT**—Press the (→) button on the control panel or the ✓ button on the remote control to increase the amount of green in the image and press the (+) button on the control panel or the button on the remote control to increase the amount of red in the image.