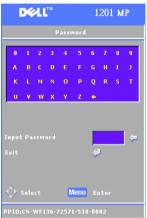

**OSD TIMEOUT**—Use this function to set the duration OSD menu stay active (at idle state).

**PASSWORD**—Select On to enable you to impose a variety of access restrictions to protect your privacy and stop others from tampering with your projector.

- a Press the ◀ button to select On.
  - If this setting is set to Off, the Change Password feature will be disabled.
- **b** Set your password with the directional keys and press the Menu button to confirm.

**NOTE:** To disable the Password setting, you must enter the correct password. If the password verification is successful, the Password can be set to Off.

**CHANGE PASSWORD**—Use this function to modify the password to your preference.