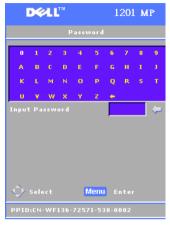

If you enable this feature, you have to enter the projector's password after you turn on the projector:

- 1 First time password input request:
  - a Use the directional keys to enter the password.
  - **b** Press the Menu button to confirm.
  - c If the password verification is successful, you can resume with accessing the projector's functions and its utilities. You are allowed three attempts to enter the correct password. After the three invalid attempts, the projector automatically turns off.