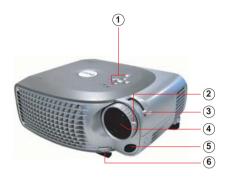

## **About Your Projector**

| 1 | Control panel           |
|---|-------------------------|
| 2 | Zoom tab                |
| 3 | Focus ring              |
| 4 | Lens                    |
| 5 | Remote control receiver |
| 6 | Elevator button         |