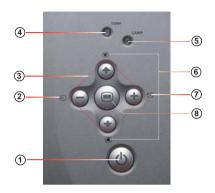

# **Using the Control Panel**

| 1 | Power                    | Turn the projector on and off. For more information, see "Turning Your Projector On" on page 11 and "Turning Your Projector Off" on page 11.                                                                                                                                                                                                                                                          |
|---|--------------------------|-------------------------------------------------------------------------------------------------------------------------------------------------------------------------------------------------------------------------------------------------------------------------------------------------------------------------------------------------------------------------------------------------------|
| 2 | Source                   | Press to toggle through Analog RGB, Composite,<br>Component-i, S-video, and Analog YPbPr sources when<br>multiple sources are connected to the projector.                                                                                                                                                                                                                                             |
| 3 | Four Directional<br>Keys | The four directional keys ① ① ① ① can be used to toggle through the tabs in the OSD.                                                                                                                                                                                                                                                                                                                  |
| 4 | TEMP warning light       | <ul> <li>A solid orange TEMP light indicates that the projector has overheated. The display automatically shuts down. Turn the display on again after the projector cools down. If the problem persists, contact Dell.</li> <li>A blinking orange Temp light indicates that a projector fan has failed and the projector automatically shuts down. If this problem persists, contact Dell.</li> </ul> |
| 5 | LAMP warning light       | If the Lamp light is solid orange, replace the lamp.                                                                                                                                                                                                                                                                                                                                                  |
| 6 | Keystone adjustment      | If your image is not perpendicular to the screen, then it does not appear square. Press to adjust image distortion caused by tilting the projector. (±16 degrees)                                                                                                                                                                                                                                     |
| 7 | Resync                   | Press to synchronize the projector to the input source. <b>Resync</b> does not operate if the on-screen display (OSD) is displayed.                                                                                                                                                                                                                                                                   |
| 8 | Menu                     | Press to activate the OSD. Use the directional keys and the Menu button to navigate through the OSD.                                                                                                                                                                                                                                                                                                  |