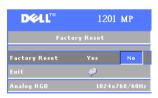

#### **Factory Reset Menu**

Select Yes to reset the projector to its factory default settings. Reset items include both computer image and video image settings.