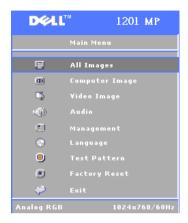

#### Main Menu

#### All Images Menu

**Brightness**—Use the (-) or (+) button on the control panel or the ◀ or ▶ button on the remote control to adjust the brightness of the image.

**CONTRAST**—Use the (-) or (+) button on the control panel or the ◀ or ▶ button on the remote control to adjust the degree of difference between the brightest and darkest parts of the picture. Adjusting the contrast changes the amount of black and white in the image.