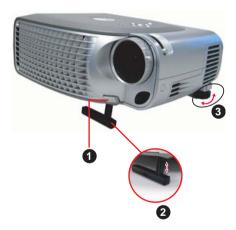

## **About Your Projector**

| 1 | Control panel           |
|---|-------------------------|
| 2 | Zoom tab                |
| 3 | Focus ring              |
| 4 | Lens                    |
| 5 | Remote control receiver |
| 6 | Elevator button         |