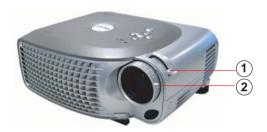

- 1 Rotate the zoom tab to zoom in and out.
- **2** Rotate the focus ring until the image is clear. The projector focuses at distances from 3.3ft to 32.8ft (1m to 10m).

| 1 | Zoom tab   |
|---|------------|
| 2 | Focus ring |