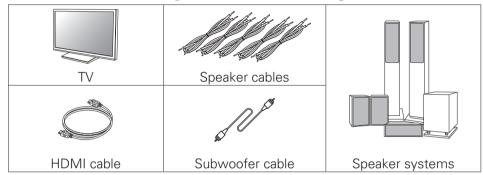

## **Required for Setup**

## **Optional**

- When connecting this unit to a device that is compatible with the Deep Color, 4K and ARC functions, use a "High Speed HDMI cable with Ethernet" that displays the HDMI logo.
- These drawings are for illustrative purposes only and may not represent the actual product(s).