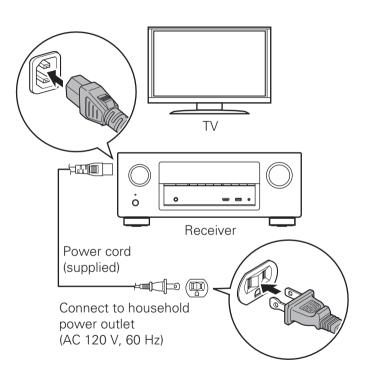

# 2 Connecting the receiver

2.1) Place the receiver near your TV and connect the power cord.