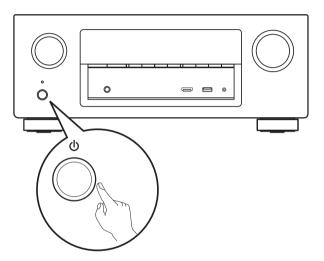

our network router.



### Wireless LAN

When using a wireless connection (Wi-Fi), rotate the antennas upward.



# 2.3) Connect the receiver to your TV with an HDMI cable.



#### ARC (Audio Return Channel):

If your TV supports ARC, your TV can send audio back to the AV receiver when you are using your TV's built-in video sources (TV tuner, Smart TV streaming services, etc...) ARC requires that you enable HDMI CEC on your TV. Please refer to your TV's Owner's Manual for instructions on how to setup HDMI CEC. Note that some TV manufacturers use other names for the HDMI CEC function.

### 2.4) Turn on the TV.





TV remote control unit

# 2.5) Select the appropriate HDMI input on your TV.





TV remote control unit

### 2.6) Turn on the receiver.

• Press **b** to turn on the receiver.



### 2.7) Verify the connection.

• Verify that you can see this screen on your TV.



If this screen is not displayed, please go back and retry the steps again in the recommended sequence.



## Following the On-Screen Setup Assistant

The Setup Assistant will walk you through connecting and configuring your speakers and components to your Denon receiver. Please use the remote control and follow the on-screen instructions.





## **Owner's Manual**

- For more information, visit www.denon.com
- Refer to the Online Manual for other functions information and operation procedure details. manuals.denon.com/AVRX2200W/NA/EN/



Online Manual





www.denon.com