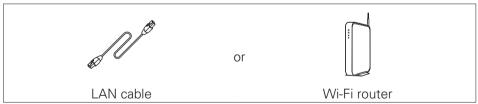

## **Required for Setup**

### 2.2) Connect to the network.

#### **Wired LAN**

When connecting cables (wired connection), connect a LAN cable between your receiver and your network router.

### Wireless LAN

When using a wireless connection (Wi-Fi), rotate the antennas upward.