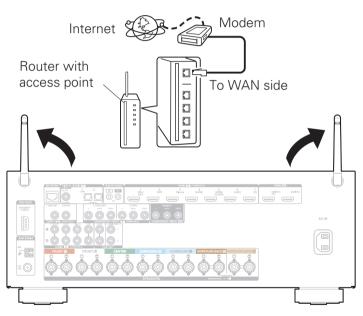

### 2.2) Connect to the network.

### Wireless LAN

When using a wireless connection (Wi-Fi), rotate the antennas upward.