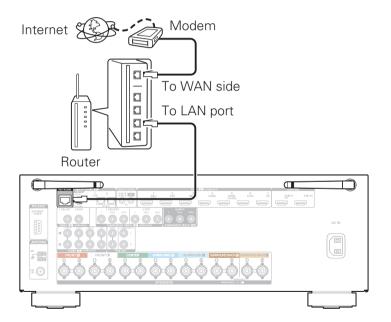

### 2.2) Connect to the network.

#### **Wired LAN**

When connecting cables (wired connection), connect a LAN cable between your receiver and your network router.