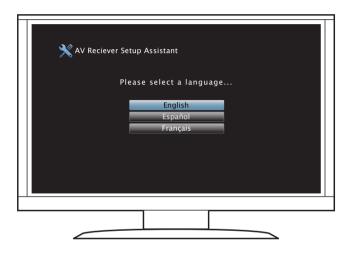

### 2.7) Verify the connection.

• Verify that you can see this screen on your TV.

If this screen is not displayed, please go back and retry the steps again in the recommended sequence.