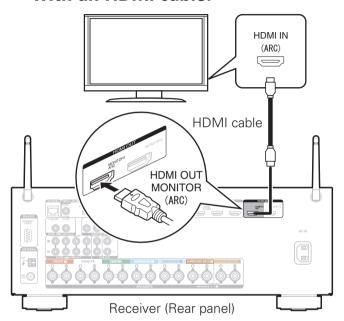

# 2.3) Connect the receiver to your TV with an HDMI cable.

#### ARC (Audio Return Channel):

If your TV supports ARC, your TV can send audio back to the AV receiver when you are using your TV's built-in video sources (TV tuner, Smart TV streaming services, etc...) ARC requires that you enable HDMI CEC on your TV. Please refer to your TV's Owner's Manual for instructions on how to setup HDMI CEC. Note that some TV manufacturers use other names for the HDMI CEC function.