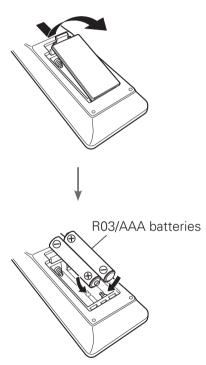

## Setup

There are three steps to the setup process.

- 1 Installing batteries in the remote control unit
- 2 Connecting the receiver
- 3 Following the On-Screen Setup Assistant

Installing batteries in the remote control unit