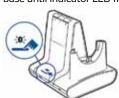

### Mobile Connect and Call

1 Press down and hold Bluetooth pairing button (4 seconds) on Savi base until indicator LED flashes red and blue.

2 Place Bluetooth mobile phone into search mode. Select SAVI 7xx from the list of found devices.

**3** If prompted by mobile phone, type **0000** as passcode. Bluetooth indicator LED on base will turn solid blue when base has an active connection with mobile phone.

4 While wearing headset, short press base mobile button.