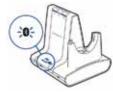

### Mobile Connect and Call

1 Press down and hold Bluetooth pairing button (4 seconds) on Savi base until indicator LED flashes red and blue.

2 Place Bluetooth mobile phone into search mode. Select SAVI 7xx from the list of found devices.