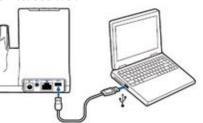

# Computer

Connect USB cable.

- 2 Load Plantronics software by visiting plantronics.com/software and click on download button.
- **3** While wearing headset, short press base computer button.

- 4 Dial test call from computer softphone.
- **5** End call by pressing headset call control button.