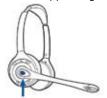

#### plantronics

- 1 **Decrease volume** Short press –
- 2 Answer/end call Short press
- 3 Mute Short press
- 4 Increase volume Short press +

 $\textbf{Flash} \quad \text{While on call, long press volume up} + \text{or volume down}$ for 1.5 seconds, will put call on hold and answer another.