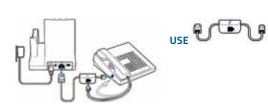

#### **Desk Phone** Connect and Call

- 1 Choose desk phone setup A, B, or C and connect cables.
- A Desk phone (standard)

B Desk phone + HL10 lifter (sold separately)

See user guide at plantronics.com/accessories

C Desk phone + EHS cable (sold separately)

See user guide at plantronics.com/accessories

2 While wearing headset, short press base desk phone button.

NOTE If you don't have remote call control through a lifter (HL10) or cable (EHS), manually remove desk phone handset before each call.