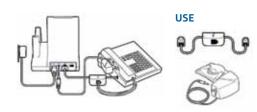

#### **Desk Phone** Connect and Call

- 1 Choose desk phone setup A, B, or C and connect cables.
- A Desk phone (standard)

B Desk phone + HL10 lifter (sold separately)

See user guide at plantronics.com/accessories

C Desk phone + EHS cable (sold separately)

See user guide at plantronics.com/accessories

2 While wearing headset, short press base desk phone button.

NOTE If you don't have remote call control through a lifter (HL10) or cable (EHS), manually remove desk phone handset before each call.