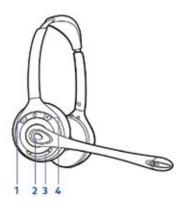

#### plantronics

- 1 **Decrease volume** Short press –
- 2 Answer/end call Short press
- 3 Mute Short press
- 4 Increase volume Short press +

 $\textbf{Flash} \quad \text{While on call, long press volume up} + \text{or volume down}$ for 1.5 seconds, will put call on hold and answer another.