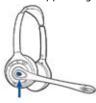

#### plantronics

- 1 **Decrease volume** Short press –
- 2 Answer/end call Short press
- 3 Mute Short press
- 4 Increase volume Short press +

 $\textbf{Flash} \quad \text{While on call, long press volume up} + \text{or volume down}$ for 1.5 seconds, will put call on hold and answer another.