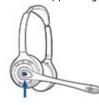

#### plantronics

- 1 **Decrease volume** Short press –
- 2 Answer/end call Short press
- 3 Mute Short press
- 4 Increase volume Short press +

 $\textbf{Flash} \quad \text{While on call, long press volume up} + \text{or volume down}$ for 1.5 seconds, will put call on hold and answer another.