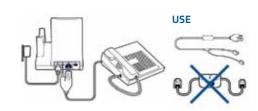

#### **Desk Phone** Connect and Call

- 1 Choose desk phone setup A, B, or C and connect cables.
- A Desk phone (standard)

B Desk phone + HL10 lifter (sold separately)

See user guide at plantronics.com/accessories

C Desk phone + EHS cable (sold separately)

See user guide at plantronics.com/accessories

2 While wearing headset, short press base desk phone button.

NOTE If you don't have remote call control through a lifter (HL10) or cable (EHS), manually remove desk phone handset before each call.