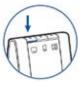

#### Headset Customize and Charge

1 Attach charge cradle to base.

2 Plug one end of power supply into power jack on back of the base and other end into working power outlet.

3 To charge, dock headset in base, minimum of 20 minutes.