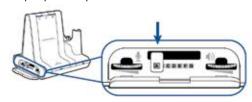

#### Headset Customize and Charge

1 Attach charge cradle to base.

2 Plug one end of power supply into power jack on back of the base and other end into working power outlet.

3 To charge, dock headset in base, minimum of 20 minutes.