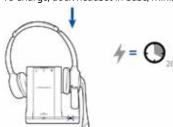

#### Headset Customize and Charge

1 Attach charge cradle to base.

2 Plug one end of power supply into power jack on back of the base and other end into working power outlet.

3 To charge, dock headset in base, minimum of 20 minutes.