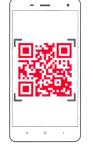

#### 5) Installation on mobile Yi Sport Camera Application

System requirements of phone Android 4.1 and above or IOS 7. For installation on mobile phone Yi Camera of the application, scan a QR-code which is from the right side. Follow the further instructions for completion of installation and successful interface of the chamber with mobile.