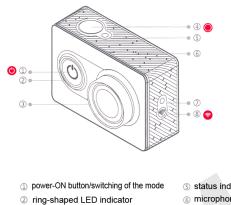

Indicator Indicator micro-USB Connector I socket for TF Card 2 socket for HDMI

<sup>(3)</sup> battery cover @ status indicator (5) holes for dynamics 6 slot for monopod