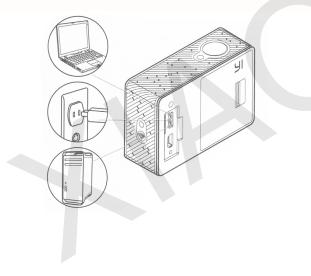

# Charging

For additional charge it is possible to connect USB cable to the power adapter or to the PC. It is recommended to use adapters 5V/1.5A and more portable power units.

③ lens

④ video/photo button