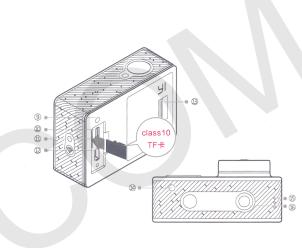

Indicator Indicator micro-USB Connector I socket for TF Card 2 socket for HDMI

<sup>(3)</sup> battery cover @ status indicator (5) holes for dynamics 6 slot for monopod

#### If you do not use high-quality TF a card (max. Supports a card on 64 Gg), it can effect quality of filming or cause its interruption.