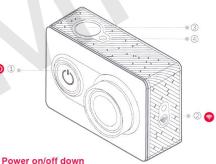

# Charging

For additional charge it is possible to connect USB cable to the power adapter or to the PC. It is recommended to use adapters 5V/1.5A and more portable power units.

③ lens

④ video/photo button

**Main Operations** 

۲

1) Power On: press the button Power Off: press the button for longer (if unloaded, the red indicator lights up)