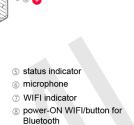

Indicator Indicator micro-USB Connector I socket for TF Card 2 socket for HDMI

<sup>(3)</sup> battery cover @ status indicator (5) holes for dynamics 6 slot for monopod