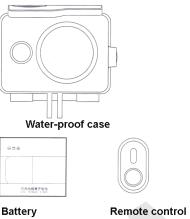

| accordi                                                                                | according to SJ/T11363-2006 "Requirements of restriction availability of poisonous |           |                      |     |      |  |
|                        | and har                                                                                | mful su                                                                            | ubstances | nces in the goods ". |     |      |  |
|                        |                                                                                        |                                                                                    |           |                      |     |      |  |

# Accessories for Yi Camera

# 8) Accessories for Yi Camera



# In: 1A 5V Monopod

# The main specifications of Yi Camera

Lens: F2.8 DFOV 1550

Focal length: 2.73 +-5%MM

Video standard: the highest supported standard 1080Px60fps

Sensor: Sony CMOS 16 - megapixel camera

Weight: 72g (Camera + battery)

Standards of storage: MICRO SDHC and Micro SDXC card

Product Name: Yi Camera

Standard consumption of energy: 2 w

The operating standard: GB/T 29298-2012

XIAOMI-MI.com

# Warranty Conditions

xiaomi-mi.com

Into guarantee service enters:

In current of 7 days from the moment of purchase if service 1. center Mi will detect occurrence of a problem of an arrangement, you can return the goods or change it;

2. In current of 15 days from the moment of purchase if service center Mi will detect occurrence of a problem of an arrangement, you can change t