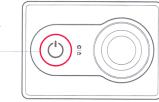

**Main Operations** 

۲

1) Power On: press the button Power Off: press the button for longer (if unloaded, the red indicator lights up)

4) Color of the LED indicator indicates charging level blue: 50%-100% purple: 15%-49% red: 0-14%

The LED indicator